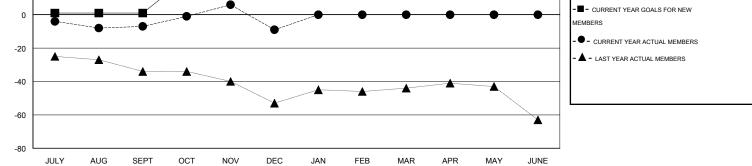

## ED LECIUS CNAT.

| GMT: ED LEC           | CIUS             |           | LOCATIO          | DELAWAR          | E GMT CA 1            |                    |                                     |                    |                  |
|-----------------------|------------------|-----------|------------------|------------------|-----------------------|--------------------|-------------------------------------|--------------------|------------------|
|                       |                  | Clubs     |                  |                  | Members               |                    |                                     |                    |                  |
| RESULTS FOR 2015-2016 |                  |           |                  |                  | RESULTS FOR 2015-2016 |                    |                                     |                    |                  |
| QUARTER               | NEW CLUB<br>GOAL | NEW CLUBS | DROPPED<br>CLUBS | NET<br>GAIN/LOSS | QUARTER               | NEW MEMBER<br>GOAL | CHARTER AND<br>NEW MEMBERS<br>ADDED | DROPPED<br>MEMBERS | NET<br>GAIN/LOSS |
| JULY/AUG/SEPT         | 0                | 0         | 0                | 0                | JULY/AUG/SEPT         | 1                  | 15                                  | 22                 | -7               |
| OCT/NOV/DEC           | 1                | 0         | 0                | 0                | OCT/NOV/DEC           | 21                 | 32                                  | 34                 | -2               |
| JAN/FEB/MAR           | 0                | 0         | 0                | 0                | JAN/FEB/MAR           | 1                  | 0                                   | 0                  | 0                |
| APR/MAY/JUNE          | 0                | 0         | 0                | 0                | APR/MAY/JUNE          | 1                  | 0                                   | 0                  | 0                |