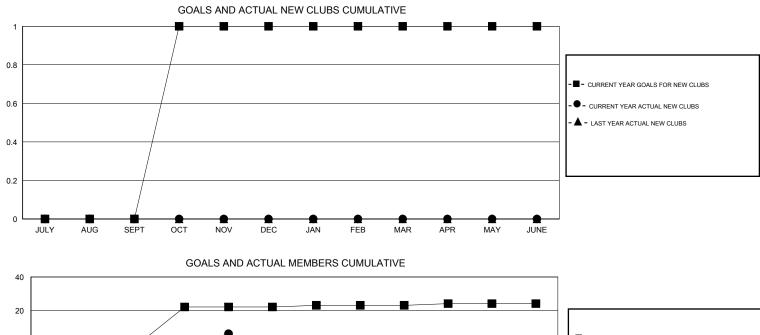

## ED LECIUS CNAT.

| GMT: ED LEC           | CIUS             |           | LOCATIO          | DELAWAR          | E GMT CA 1            |                    |                                     |                    |                  |
|-----------------------|------------------|-----------|------------------|------------------|-----------------------|--------------------|-------------------------------------|--------------------|------------------|
|                       |                  | Clubs     |                  |                  | Members               |                    |                                     |                    |                  |
| RESULTS FOR 2015-2016 |                  |           |                  |                  | RESULTS FOR 2015-2016 |                    |                                     |                    |                  |
| QUARTER               | NEW CLUB<br>GOAL | NEW CLUBS | DROPPED<br>CLUBS | NET<br>GAIN/LOSS | QUARTER               | NEW MEMBER<br>GOAL | CHARTER AND<br>NEW MEMBERS<br>ADDED | DROPPED<br>MEMBERS | NET<br>GAIN/LOSS |
| JULY/AUG/SEPT         | 0                | 0         | 0                | 0                | JULY/AUG/SEPT         | 1                  | 15                                  | 22                 | -7               |
| OCT/NOV/DEC           | 1                | 0         | 0                | 0                | OCT/NOV/DEC           | 21                 | 32                                  | 34                 | -2               |
| JAN/FEB/MAR           | 0                | 0         | 0                | 0                | JAN/FEB/MAR           | 1                  | 0                                   | 0                  | 0                |
| APR/MAY/JUNE          | 0                | 0         | 0                | 0                | APR/MAY/JUNE          | 1                  | 0                                   | 0                  | 0                |